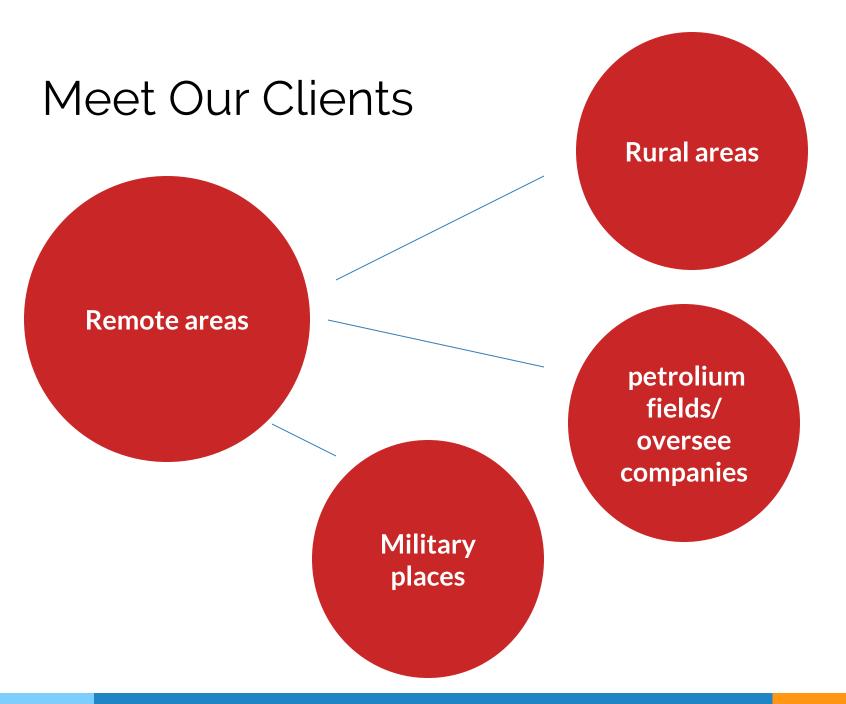

**Stat lab Station** used as a satellite instrument in the emergency department

# **Statlab station** used as the main instrument