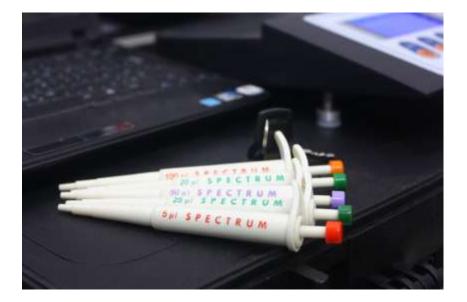

# Meet Our Product

- ▷1- Centrifuge
- ⊳2- photometer
- ⊳3-Coagulation
- ⊳4- pipettes
- ⊳5- tubes rack

#### **Stat Lab Station**

- Any test / any time / any where
- Two tests at a time
- Dry bath incubator
- Ideal for emergency usage
- Remote Results : can easily sent to the physician (WIFI, Bluetooth, e-mail)
- Supported with different volumes micropipettes