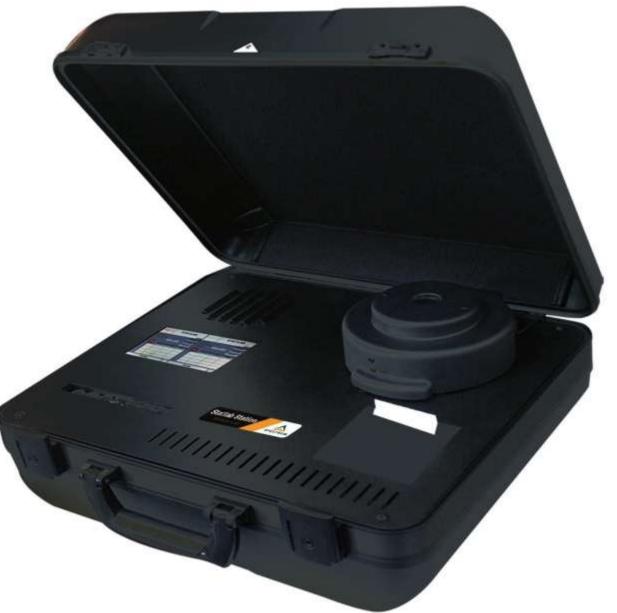

#### Statlab Station Full Mobile Lab

#### **Stat Lab Station**

Bringing LAB to the patient

What we can do?

- All chemistry tests
- All Turbidimetry tests
- Drug of abuse tests
- Virology and immunology support
- Coagulation test PT, PTT

#### **Stat Lab Station**

- Any test / any time / any where
- Two tests at a time
- Dry bath incubator
- Ideal for emergency usage
- Remote Results : can easily sent to the physician (WIFI, Bluetooth, e-mail)
- Supported with different volumes micropipettes

#### **Stat Lab Station**

- Supported with highly
  Stable 8 tubes , variable
  speeds (5000 RPM)
  centrifuge
- with speed / time control
- All in one, safety case that secures durability and offer more protection
- Portable battery fulfill 50 sample Without recharging