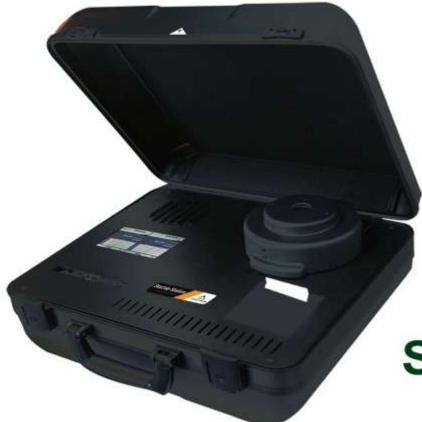

#### Statlab Station Full Mobile Lab

#### **Stat Lab Station**

Bringing LAB to the patient

What we can do?

- All chemistry tests
- All Turbidimetry tests
- Drug of abuse tests
- Virology and immunology support
- Coagulation test PT, PTT

#### **Stat Lab Station**

- Any test / any time / any where
- Two tests at a time
- Dry bath incubator
- Ideal for emergency usage
- Remote Results : can easily sent to the physician (WIFI, Bluetooth, e-mail)
- Supported with different volumes micropipettes

#### **Stat Lab Station**

- Supported with highly
  Stable 8 tubes , variable
  speeds (5000 RPM)
  centrifuge
- with speed / time control
- All in one, safety case that secures durability and offer more protection
- Portable battery fulfill 50 sample Without recharging