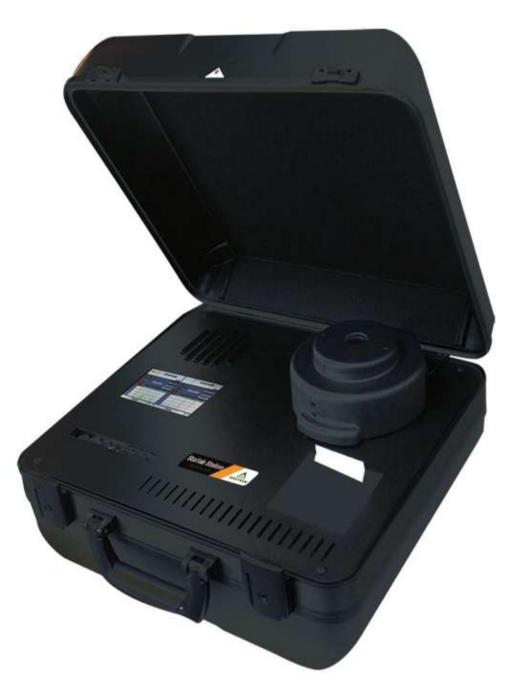

#### Statlab Station Full Mobile Lab

# Meet Our Product

- ▷1- Centrifuge
- ⊳2- photometer
- ⊳3-Coagulation
- ⊳4- pipettes
- ⊳5- tubes rack

#### **Stat Lab Station**

Bringing LAB to the patient

What we can do?

- All chemistry tests
- All Turbidimetry tests
- Drug of abuse tests
- Virology and immunology support
- Coagulation test PT, PTT

# The First Mobile Lab

Using the first available portable Wassermann Centrifuge tubes and the reputable Stat Lab analyzer technology

#### **Stat Lab Station**

- Any test / any time / any where
- Two tests at a time
- Dry bath incubator
- Ideal for emergency usage
- Remote Results : can easily sent to the physician (WIFI, Bluetooth, e-mail)
- Supported with different volumes micropipettes

#### **Stat Lab Station**

- Supported with highly
  Stable 8 tubes , variable
  speeds (5000 RPM)
  centrifuge
- with speed / time control
- All in one, safety case that secures durability and offer more protection
- Portable battery fulfill 50 sample Without recharging