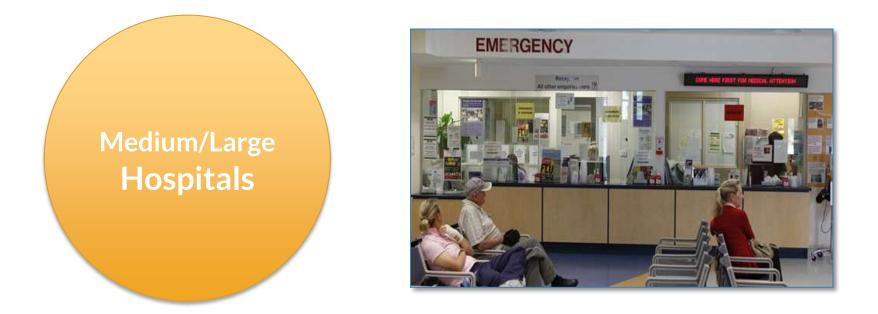

support
- Coagulation test PT, PTT



# The First Mobile Lab



Using the first available portable Wassermann Centrifuge tubes and the reputable Stat Lab analyzer technology

# **Product Features**

Let's get inside to explore more features

#### **Stat Lab Station**

- Any test / any time / any where
- Two tests at a time
- Dry bath incubator
- Ideal for emergency usage
- Remote Results : can easily sent to the physician (WIFI, Bluetooth, e-mail)
- Supported with different volumes micropipettes



#### **Stat Lab Station**

- Supported with highly
  Stable 8 tubes , variable
  speeds (5000 RPM)
  centrifuge
- with speed / time control
- All in one, safety case that secures durability and offer more protection
- Portable battery fulfill 50 sample Without recharging

























**Stat lab Station** used as a satellite instrument in the emergency department





# **Statlab station** used as the main instrument



# **Stat Lab Stations**

**Redefining lab solutions**