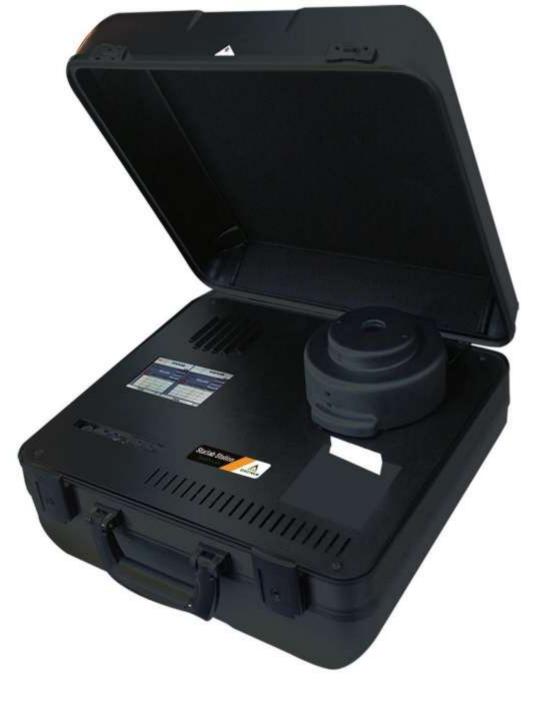

#### Statlab Station Full Mobile Lab

# Meet Our Product

- ▷1- Centrifuge
- ⊳2- photometer
- ⊳3-Coagulation
- ⊳4- pipettes
- ⊳5- tubes rack

#### **Stat Lab Station**

Bringing LAB to the patient

What we can do?

- All chemistry tests
- All Turbidimetry tests
- Drug of abuse tests
- Virology and immunology support
- Coagulation test PT, PTT

# The First Mobile Lab

Using the first available portable Wassermann Centrifuge tubes and the reputable Stat Lab analyzer technology

#### **Stat Lab Station**

- Any test / any time / any where
- Two tests at a time
- Dry bath incubator
- Ideal for emergency usage
- Remote Results : can easily sent to the physician (WIFI, Bluetooth, e-mail)
- Supported with different volumes micropipettes

#### **Stat Lab Station**

- Supported with highly
  Stable 8 tubes , variable
  speeds (5000 RPM)
  centrifuge
- with speed / time control
- All in one, safety case that secures durability and offer more protection
- Portable battery fulfill 50 sample Without recharging