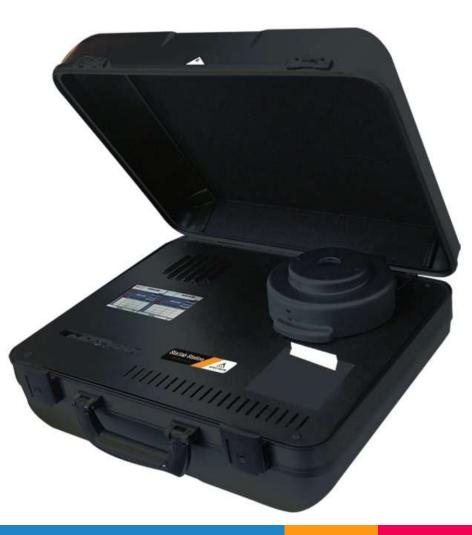

#### Statlab Station Full Mobile Lab

#### **Stat Lab Station**

Bringing LAB to the patient

What we can do?

- All chemistry tests
- All Turbidimetry tests
- Drug of abuse tests
- Virology and immunology support
- Coagulation test PT, PTT

#### **Stat Lab Station**

- Any test / any time / any where
- Two tests at a time
- Dry bath incubator
- Ideal for emergency usage
- Remote Results : can easily sent to the physician (WIFI, Bluetooth, e-mail)
- Supported with different volumes micropipettes

#### **Stat Lab Station**

- Supported with highly
  Stable 8 tubes , variable
  speeds (5000 RPM)
  centrifuge
- with speed / time control
- All in one, safety case that secures durability and offer more protection
- Portable battery fulfill 50 sample Without recharging