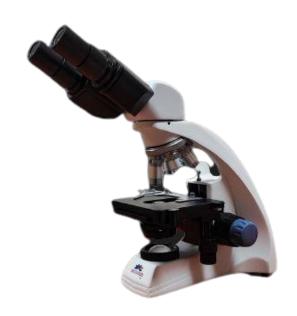

## **Biological Microscope**

**MB-100 Series** 

www.acculabusa.com

**Specification** 

Model

**Optical System** 

Viewing Head Eyepiece

Condenser **Focusing** System Stage

Objective

Nosepiece

Illumination

Note: "●"In Table Is Standard Attachment. "O" Is Optional Accessories

Coaxial Coarse and Fine Adjustment, Fine Division 0.002mm, Coarse Stroke36mm

Finite Optical System

Monocular Head, Inclined at 30°, 360°Rotatable

Seidentopf Binocular Viewing Head, Inclined at 30°, 360°Rotatable

SeidentopfTrinocular Head Inclined at 30°, 360°Rotatable

Wide Field Eyepiece WF10X/18mm

Wide Field Eyepiece WF16X/13mm

Wide Field Eyepiece WF20X/11mm

4X 10X 40Xs 100Xs(oil) Finite 195 Series Achromatic Objectives 4X 10X 40Xs 100Xs(oil)

Finite Plan Achromatic CF Objectives

4X 10X 40Xs 100Xs(oil)

Quadruple Nosepiece

Abbe Condenser NA1.25 with Diaphragm, Filter

Double Layer Mechanical Stage 110x125mm 3W/LED Adjustment rechargeable battery

www.acculabusa.com

MB-100M

0

0

**MB-100B** 

0

MB-100T