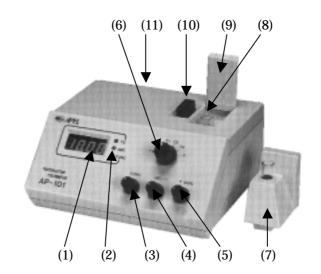

## **AP-101**

- (1) Digital Indicator
- (2) LEDs for Selected Mode
- (3) Concentration Knob
- (4) Absorbance Knob
- (5) T-100% Knob
- (6) Mode Selection Knob
- (7) Round Cuvette Adapter
- (8) Cuvette Holder
- (9) Cuvette Holder Lid
- (10) Optical Filter
- (11)Power Switch (Back Side)