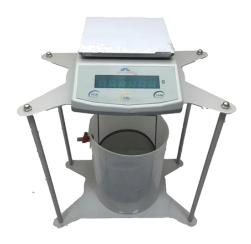

## **Density Determination Balance**

## **BP-D** series

## **Features**

- High precision load cell.
- Rugged Plastic Housing.
- Big size Stainless Steel Platter.
- High contrast easy to read LED display.
- Built-in rechargeable battery last up to 7 days.
- · Height adjustable feet.
- Full capacity subtraction.
- Stabilization time 1.5 seconds.
- · Overload Protection.
- Below Balance Weighing Facility.
- Checking Weighing, piece counting function.
- Can be contain bubble level.

## **Specification**

| Model         | BP50001D             | BP50002D |
|---------------|----------------------|----------|
| Capacity      | 0-5000g              | 0-5000g  |
| Readability   | 0.1g                 | 0.01g    |
| Repeatability | ±0.2g                | ±0.02g   |
| Linearity     | ±0.2g                | ±0.02g   |
| Pan Size      | 143*192mm            |          |
| Container     | Ø20*24cm             |          |
| Basket Size   | Ø16*27cm             |          |
| Dimensions    | 390mm x 250mm x480mm |          |
| Net Weight    | 4800g                |          |
| Power Supply  | 110V/220-240V AC     |          |